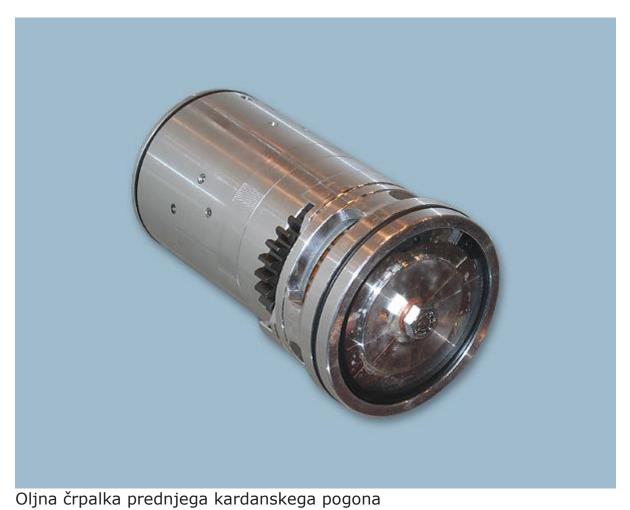

Prednji kardanski pogon s prednjo dvižno hidravlike FS-4

Prednji kardanski pogon s prednjo dvižno hidravlike FS-4

Prednji kardanski pogon

Pogled v menjalnik – kardanski pogon