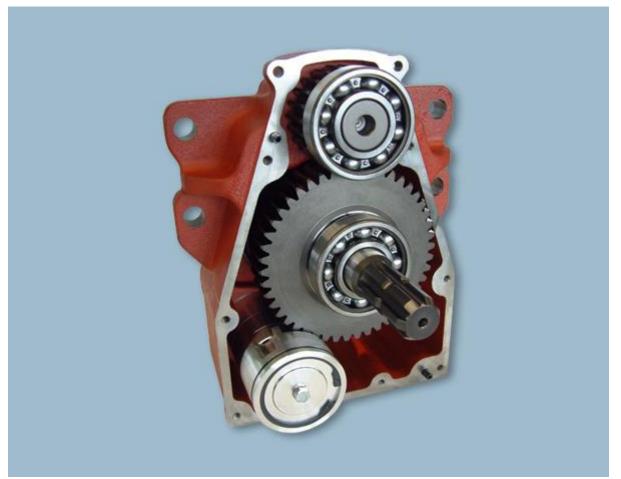

## technology

The gear housing is equipped with a wet multiple disk clutch and an integrated oil pump. Therefore no external oil supply is necessary.

The drive is equipped with the "E-con-system".

"E-con" stands for "Easy-connection" - for easier coupling of the pto shaft, because the pto clutch can be rotated by 60 degree. This is an additional advantage of the construction because no flywheel from the drive is needed.

## specifications

- 1000 U / min clockwise rotating (in driving direction)
- electro hydraulic operation on the dash board
- optimally adjusting acceleration time
- "E-con-System" for easier coupling
- internal oil supply with pump
- wet multiple disk clutch
- full engine power transferable