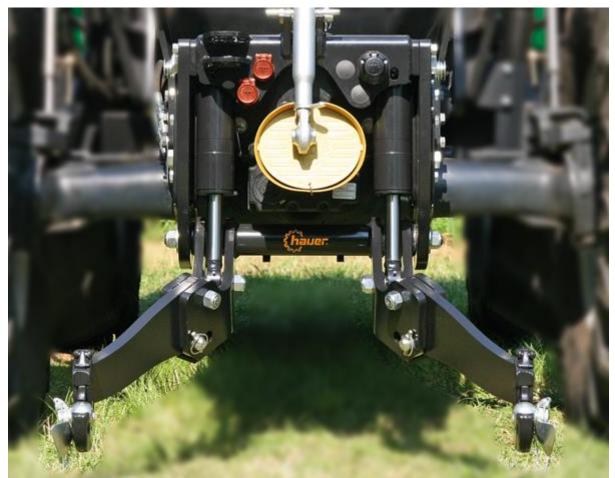

Prednji kardanski pogon s prednjo dvižno hidravlike FS-4

Prednji kardanski pogon s prednjo dvižno hidravlike FS-4

Prednji kardanski pogon

Pogled v menjalnik – kardanski pogon

## technology

The gear housing is equipped with a wet multiple disk clutch and an integrated oil pump. Therefore no external oil supply is necessary.

The drive is equipped with the "E-con-system".

"E-con" stands for "Easy-connection" - for easier coupling of the pto shaft, because the pto clutch can be rotated by 60 degree. This is an additional advantage of the construction because no flywheel from the drive is needed.