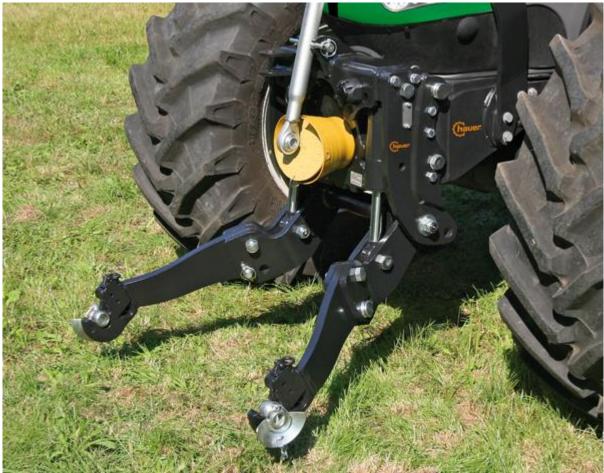

Prednji kardanski pogon s prednjo dvižno hidravlike FS-4

Prednji kardanski pogon s prednjo dvižno hidravlike FS-4

Prednji kardanski pogon

Pogled v menjalnik – kardanski pogon